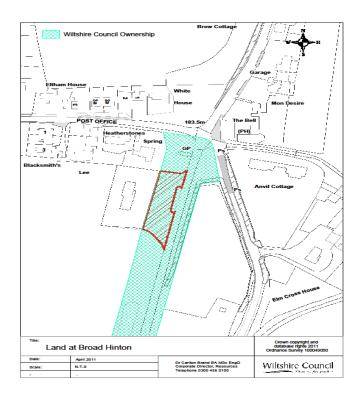

### <u>SITE 1.</u>

**Broad Hinton – Land adjoining Tom Gallagher Van Centre** 

**UPRN** - 07009S1

### Location Plan – Site Extent Subject to Survey (Not to Scale)