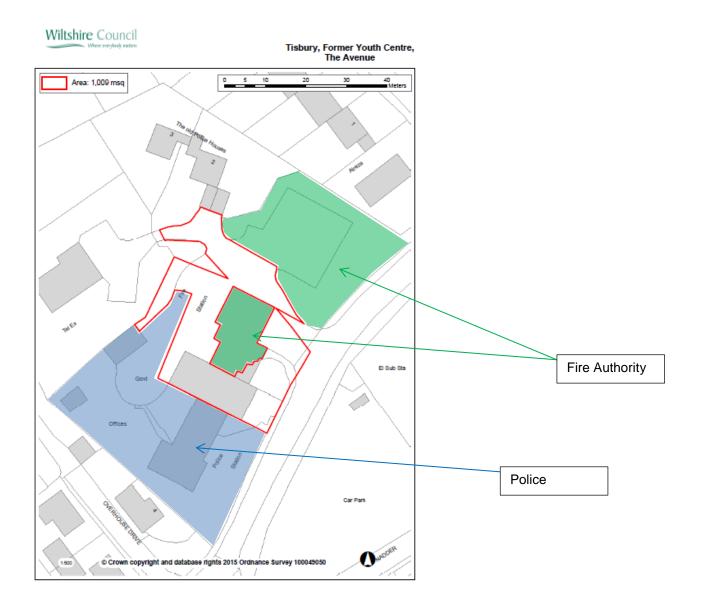

## **SITE 3.**

### **Tisbury - Former Youth Centre**

### Location Plan - Site Extent Subject to Survey (Not to Scale)