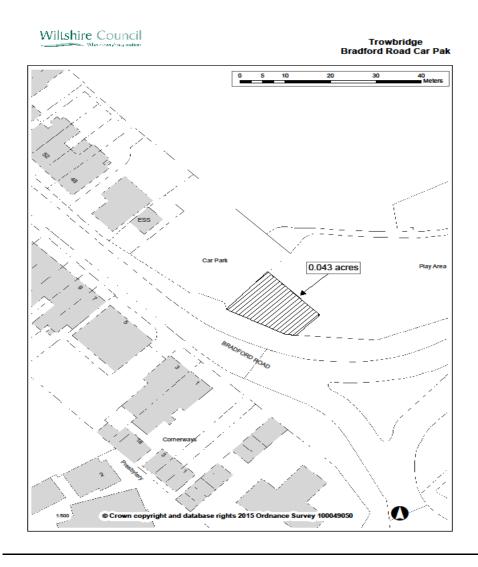

# <u>SITE 4.</u>

## Trowbridge – Bradford Road Car Park

**UPRN** – 20317S2

Location Plan - Site Extent Subject to Survey (Not to Scale)