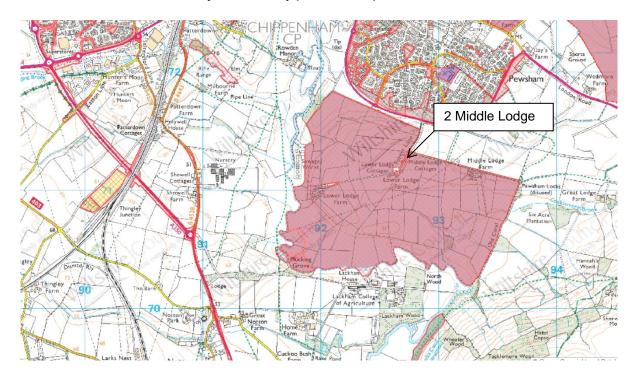

## 2 Middle Lodge, Pewsham, Chippenham, Wiltshire, SN15 3QY

**UPRN** – 03046S8

## Location Plan – Site Extent Subject to Survey (Not to Scale)