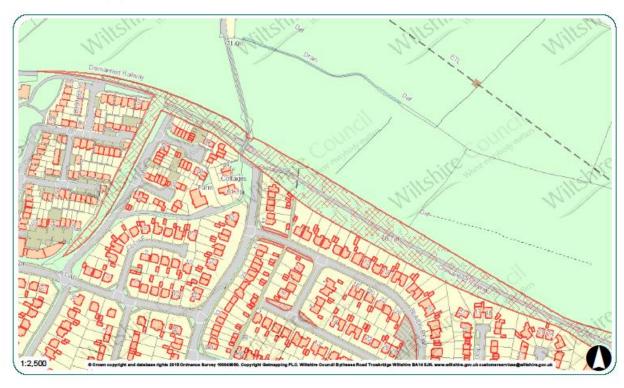

### **Chippenham – Land at Darcy Close**

**UPRN** - 10002S1

## Location Plan – Site Extent Subject to Survey (Not to Scale)

### Rawlings Green Chippenham

Date: 19 Feb 2015 Centre Coordinate: 392,933 173,917