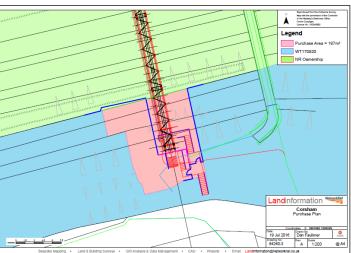

### Corsham Railway Embankment, South Side - Parcel of land

**UPRN** – Part of 10125S1

### Location Plan - site for transfer denoted by pink shading