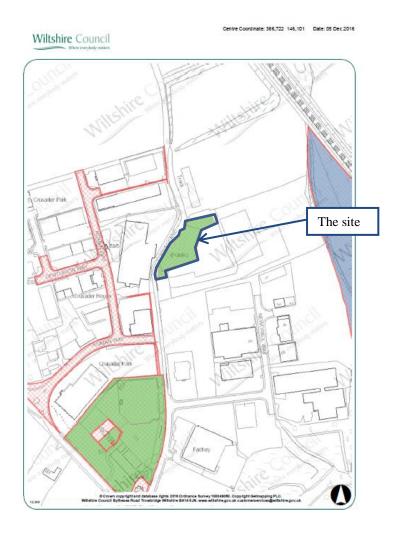

### **Chippenham – Land at Darcy Close**

**UPRN** - 10002S1

## Location Plan – Site Extent Subject to Survey (Not to Scale)

### Rawlings Green Chippenham

Date: 19 Feb 2015 Centre Coordinate: 392,933 173,917