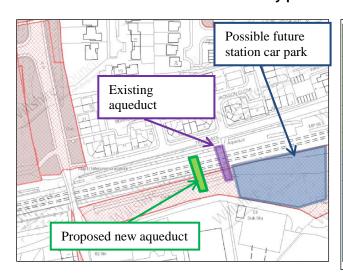

### Corsham Railway Embankment, South Side - Parcel of land

**UPRN** – Part of 10125S1

### Location Plan - site for transfer denoted by pink shading